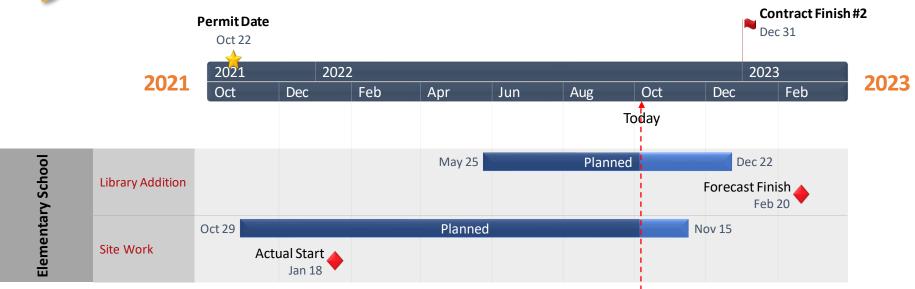

## **Lago Vista ES Construction Highlights**

- Library wing under construction
- Guardrail at courtyard retaining wall pending
- Expansion joint covers in progress
- Site chain link fencing pending
- HVAC Testing and Balancing Currently ongoing & no deficiency items to date
- Area B added wood doors for floor plan revisions ship October 14th
- Playground equipment ship date is October 21st

# **Lago Vista ES Library Addition**

# Lago Vista ES Master Schedule