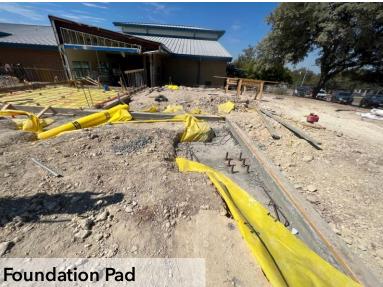

## **Lago Vista ES Construction Highlights**

- Library wing under construction
- Guardrail at courtyard retaining wall pending
- Expansion joint covers in progress
- Site chain link fencing pending
- HVAC Testing and Balancing Currently ongoing & no deficiency items to date
- Area B added wood doors for floor plan revisions ship October 14th
- Playground equipment ship date is October 21st

# **Lago Vista ES Library Addition**