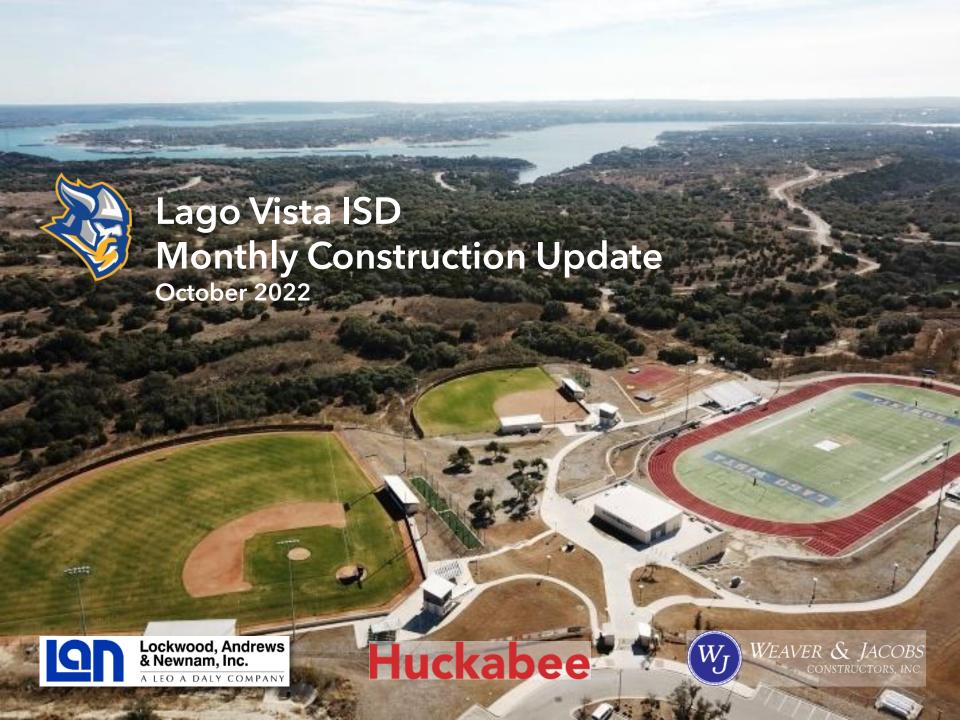

## **Lago Vista ES Construction Highlights**

- Library wing under construction
- Guardrail at courtyard retaining wall pending
- Expansion joint covers in progress
- Site chain link fencing pending
- HVAC Testing and Balancing Currently ongoing & no deficiency items to date
- Area B added wood doors for floor plan revisions ship October 14th
- Playground equipment ship date is October 21st

## **Lago Vista HS Construction Highlights**

- Complete cafeteria expansion scheduled turnover is November 15th
- Exterior metal wall panels in progress
- Landscaping (Start as soon as wall panels are installed)
- Parking lot sealing and striping pending
- HVAC Testing & Balancing awaiting completion of Testing, Adjusting and Balancing
- MEP Commissioning in progress