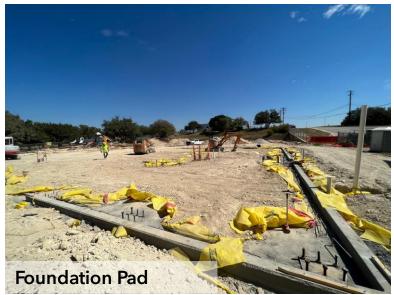

## **Lago Vista ES Construction Highlights**

- Library wing under construction
- Guardrail at courtyard retaining wall pending
- Expansion joint covers in progress
- Site chain link fencing pending
- HVAC Testing and Balancing Currently ongoing & no deficiency items to date
- Area B added wood doors for floor plan revisions ship October 14th
- Playground equipment ship date is October 21st